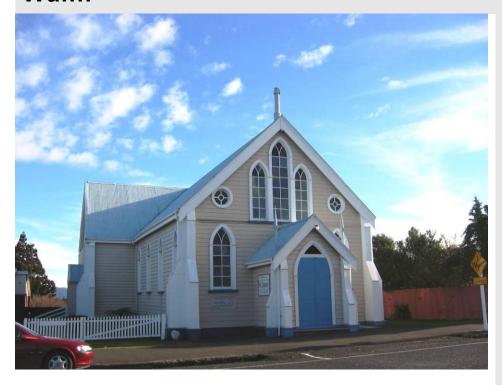

Regional Significance

Other:

**Physical Description:** The Presbyterian Church on Moresby Avenue is a significant physical reminder of the "gold boom' days in Waihi and of Presbyterian worship in Waihi. It is a wooden church with a steep gabled roof and arched window, a tall finial and buttresses. The building is clad with rusticated weatherboard on the façade and plain weatherboard on the other elevations.

### Other known names:

Notable features: Steep gabled roof and arched windows

Style: Victorian Gothic

Materials:

**Date of Construction: 1905** 

**District Plan Schedule** 

Number: HAU007
Heritage Category: A

# St James' Church (Presbyterian), Waihi

District Plan Schedule Number: HAU007 Heritage Category: A

**History:** The church was built in 1905 and opened on February 4th 1906. The original associated St James Hall was built in 1896. A replacement hall was built on same site and dedicated 11 October 1992.

Architect: Simms (Auckland)

Designer:

Builder: Hutchinson & Ludwig; Corrginham & G. Hoy

Engineer:

**History of changes:** 

Condition: Good

Integrity: substantially intact

**Current Uses:** Church