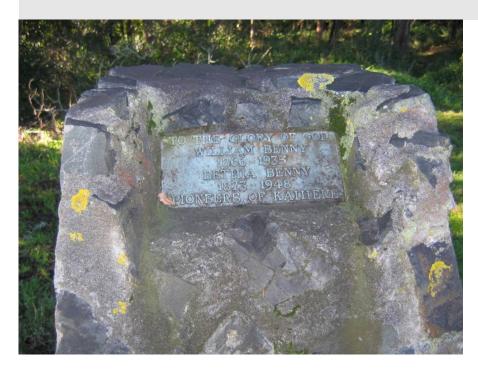

### <u>Heritage Status</u> Historic Places Trust Registration Number: Historic Places Trust Category: HDC Heritage Category: A - Heritage Feature. National or Outstanding Regional Significance Other:

**Physical Description:** Bronze Plaque set on a memorial stone. It reads "To the Glory of God, William Benny 1866-1935, Bethia Benny 1873-1948, Pioneers of Kaihere".

Other known names:

Notable features: Memorial to early settlers

Style: Memorial cairn

Materials: Stone with bronze plaque

Date of Construction: c.1950s

**History:** The bronze plaque was originally set into the Church of the Good Shepherd, located further down Old Kaihere Road. The Church closed in 1975 due to poor attendance and was sold to a private buyer in 1982. The plaque was then shifted to the corner of SH27 and Kaihere Road.