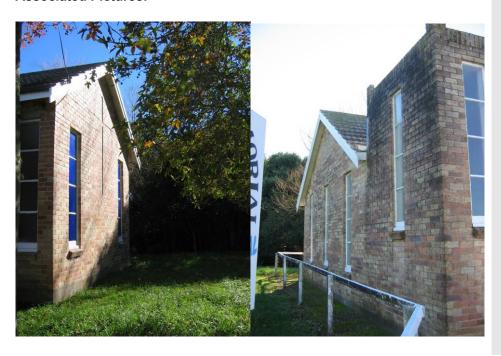

#### **Heritage Status**

**Historic Places Trust Registration Number:** 

**Historic Places Trust Category:** 

**HDC Heritage Category: B -** Heritage Feature. Regional or Sub-Regional

Significance

Other:

**Physical Description:** Brick gabled church with small extension and square tower on one side. It is roofed in Marseilles tiles. The windows are vertical rectangular four pane fixed windows. These are stained blue on one end. The north and south windows are 3 panes plus a small opening window on the top. Mature Chestnut and Oak trees back onto the creek.

### Other known names:

**Notable features:** Anglican church/keep styling and brick construction not found elsewhere in the district.

Style:

Materials: Brick and Marseilles tiles, stained glass windows at the eastern end.