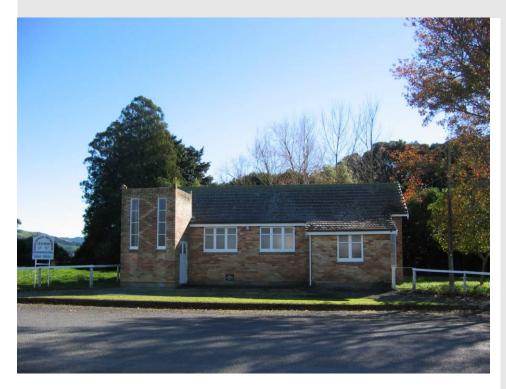

#### **Heritage Status**

**Historic Places Trust Registration Number:** 

**Historic Places Trust Category:** 

**HDC Heritage Category: B -** Heritage Feature. Regional or Sub-Regional

Significance

Other:

**Physical Description:** Brick gabled church with small extension and square tower on one side. It is roofed in Marseilles tiles. The windows are vertical rectangular four pane fixed windows. These are stained blue on one end. The north and south windows are 3 panes plus a small opening window on the top. Mature Chestnut and Oak trees back onto the creek.

### Other known names:

**Notable features:** Anglican church/keep styling and brick construction not found elsewhere in the district.

Style:

Materials: Brick and Marseilles tiles, stained glass windows at the eastern end.

**Date of Construction: 1958** 

District Plan Schedule

Number: HAU059

Heritage Category: B

# **Patetonga Memorial Church**

District Plan Schedule

Number: HAU059 Heritage Category: B

History: The church was opened in 1958 as an inter-denominational facility.

Fundraising for the church was undertaken by the community and started in 1940.