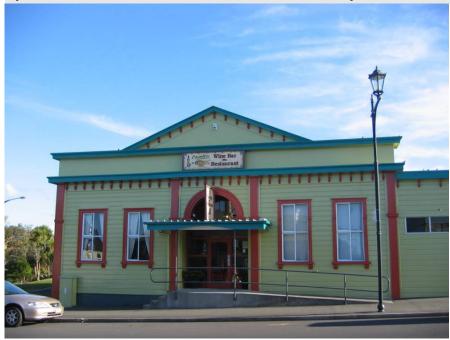

#### **Heritage Status**

**Historic Places Trust Registration Number:** 

**Historic Places Trust Category:** 

**HDC Heritage Category: B** - Heritage Feature. Regional or Sub-Regional

Significance Other:

**Physical Description:** Timber building with corrugated iron roofing and a wooden classical styled façade with pilasters and entablature. The gable eave remains exposed behind the façade.

Other known names: Chambers Restaurant

Notable features:

Style:

Materials: timber, corrugated iron

**Date of Construction: 1904** 

**District Plan Schedule** 

Number: HAU097 Heritage Category: B

# Waihi Borough Council Chambers and Public Library (former) (Chambers Restaurant Waihi)

District Plan Schedule Number: HAU097 Heritage Category: B

**History:** Built in 1904 for the Waihi Borough Council as the Council Chambers. It housed the administration office and public library before the latter was transferred to the former BNZ building in 1977. It was converted into a restaurant in the late 1990's.

Architect: Designer: Builder: Engineer:

History of changes: 1999 converted to restaurant

Condition: good

Integrity: substantially intact

Current Uses: café and restaurant

Former Uses: Council Chambers; public library