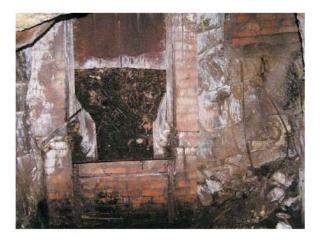

Physical Description: Brick lined ore roasting kilns on Union Hill

Other known names: Gold Ore Drying Kilns

Notable features:

Style:

Materials: brick

Date of Construction: c.1890s

### **Associated Pictures:**

TWO OF THE UNION HILL ROASTING KILN ORE CHUTES

District Plan Schedule Number: HAU113 Heritage Category: B