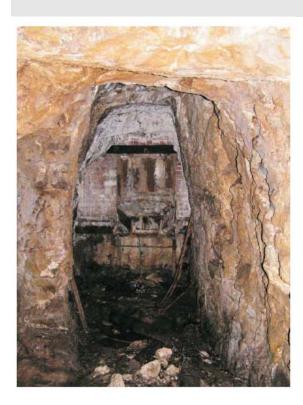

Physical Description: Brick lined ore roasting kilns on Union Hill

Other known names: Gold Ore Drying Kilns

Notable features:

Style:

Materials: brick

Date of Construction: c.1890s

### **Associated Pictures:**

TWO OF THE UNION HILL ROASTING KILN ORE CHUTES

District Plan Schedule Number: HAU113 Heritage Category: B