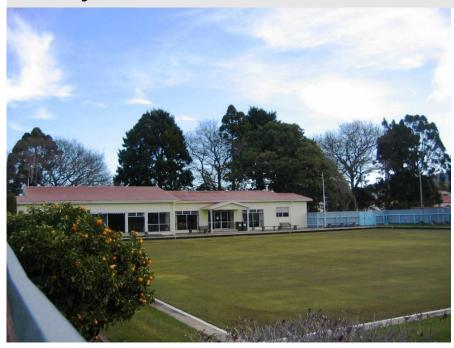

#### **Heritage Status**

**Historic Places Trust Registration Number:** 

**Historic Places Trust Category:** 

HDC Heritage Category: C - Heritage Item. Local or Neighbourhood

Significance

Other:

**Physical Description:** Includes sports fields, bowling green, tennis courts and croquet lawns. Former location of public baths, cycle track and band rotunda. The croquet pavilion is a modern version of the old building which was demolished in 1999 although the greens are original. The pavilion is not an exact replica. Former quarry site.

Current Uses: recreation reserve

**Former Uses:** 

Registered owner: Recreation Reserve (NZ Gazette 1991)

**Legal Description:** Sec 2 Blk XVI Ohinemuri SD, Lot 3 DPS 53534, Section 1049 Town of Waihi, Section 185 Blk XVI Ohinemuri SD, Section 1024 Town of Waihi