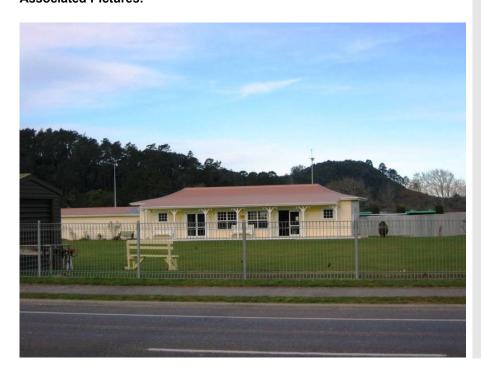

#### **Heritage Status**

**Historic Places Trust Registration Number:** 

**Historic Places Trust Category:** 

HDC Heritage Category: C - Heritage Item. Local or Neighbourhood

Significance

Other:

**Physical Description:** Includes sports fields, bowling green, tennis courts and croquet lawns. Former location of public baths, cycle track and band rotunda. The croquet pavilion is a modern version of the old building which was demolished in 1999 although the greens are original. The pavilion is not an exact replica. Former quarry site.

Current Uses: recreation reserve

**Former Uses:** 

Registered owner: Recreation Reserve (NZ Gazette 1991)

**Legal Description:** Sec 2 Blk XVI Ohinemuri SD, Lot 3 DPS 53534, Section 1049 Town of Waihi, Section 185 Blk XVI Ohinemuri SD, Section 1024 Town of Waihi