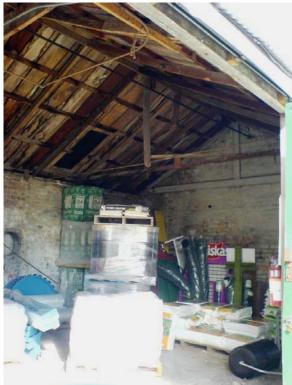

### Brenan's Blacksmith, Paeroa (Farmlands accessory building)

Architect: Designer: Builder: Engineer:

History of changes:

Condition: Poor

Integrity: Substantially intact

Current Uses: Storage

Former Uses: Blacksmith/farriers