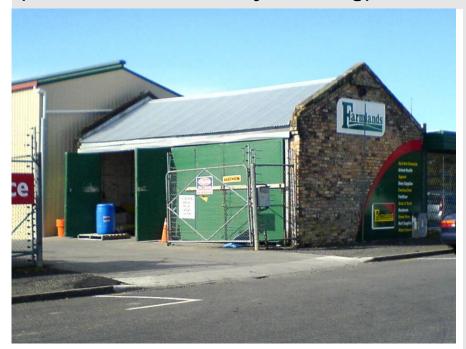

### Brenan's Blacksmith, Paeroa (Farmlands accessory building)

Location: Marshall Street, Paeroa

Heritage Status Historic Places Trust Registration Number: Historic Places Trust Category: HDC Heritage Category: C - Heritage Item. Local or Neighbourhood Significance Other:

Physical Description: Small brick building facing onto Marshall Street.

Other known names: Medhurst Stables, Ohinemuri Coaching Co

Notable features:

Style:

Materials: Brick, corrugated iron

#### Date of Construction: 1917

**History:** Brenan Co. ran stables along the main street from the turn of the century. The company merged with Sergent's Co. in the 1950s to form a large transportation company. The stables were destroyed by fire in 1916 and rebuilt in 1917. The new building was constructed of brick and cement and incorporated stables and a motor garage.