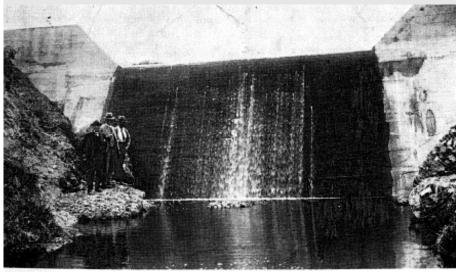

### West Water Supply Dam

West Water Supply Dam, 1928.

Location: Waitakaruru, near intersection of SH2 and Steen Road.

Heritage Status Historic Places Trust Registration Number: Historic Places Trust Category: HDC Heritage Category: C - Heritage Item. Local or Neighbourhood Significance Other:

Physical Description: [Not Assessed]

Other known names:

Notable features:

Style:

Materials: Concrete

Date of Construction: 1927

**History:** The dam was built in 1927 as part of a scheme to provide water to the farmer suppliers of the NZ Co-Operative Dairy Co (having merged with Thames Valley Dairy Company). The scheme was part of a design produced by Adams, a consulting Engineer, in 1923 for the Hauraki Plains County Council. A second water scheme was completed in 1940, servicing the eastern side of the Piako River. A pumping station was built at Kerepehi in 1963.