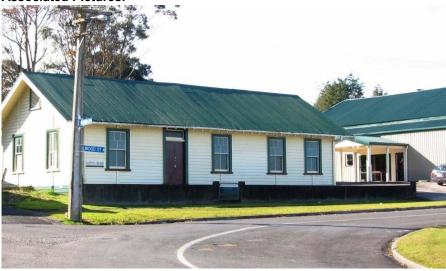

#### **Heritage Status**

**Historic Places Trust Registration Number:** 

**Historic Places Trust Category:** 

HDC Heritage Category: C - Heritage Item. Local or Neighbourhood

Significance

Other:

**Physical Description:** Large hall with lean-to offices on each side. Re-clad and renovated in the early 1990s. Adjacent is an intact older hall building (see photo) with corrugated iron and sash windows. An old school building is also located behind the hall.

#### Notable features:

Style: Victorian

Materials: Timber, corrugated iron

**Date of Construction: 1902** 

**History:** Hauraki Regiment Volunteers raised funds and with a government subsidy, built the large hall. The adjacent hall was probably relocated to this site during the 1920s.