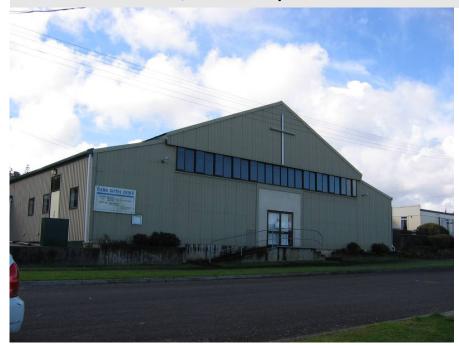

#### **Heritage Status**

**Historic Places Trust Registration Number:** 

**Historic Places Trust Category:** 

HDC Heritage Category: C - Heritage Item. Local or Neighbourhood

Significance

Other:

**Physical Description:** Large hall with lean-to offices on each side. Re-clad and renovated in the early 1990s. Adjacent is an intact older hall building (see photo) with corrugated iron and sash windows. An old school building is also located behind the hall.

#### Notable features:

Style: Victorian

Materials: Timber, corrugated iron

**Date of Construction: 1902** 

**History:** Hauraki Regiment Volunteers raised funds and with a government subsidy, built the large hall. The adjacent hall was probably relocated to this site during the 1920s.

Current Uses: Baptist Church

Former Uses: Drill Hall

Registered owner: Paeroa Baptist Church

Legal Description: Sec 1-3 Blk XVI Town of Paeroa

Reference Source: G. Watton (pers. comm.)

**Associated Pictures:** 