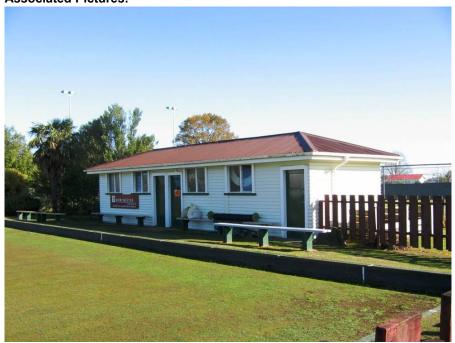

#### **Heritage Status**

**Historic Places Trust Registration Number:** 

**Historic Places Trust Category:** 

HDC Heritage Category: C - Heritage Item. Local or Neighbourhood

Significance

Other:

**Physical Description:** Bowling greens, and tennis courts with a bowling pavilion and modern clubrooms.

Current Uses: Bowling Club and Tennis Club

Former Uses:

Registered owner: Hauraki District Council

Legal Description: Lot 1 and Pt Lot 2 DP 35853;

Reference Source: H Haysom (pers. comm.)

**Associated Pictures:** 