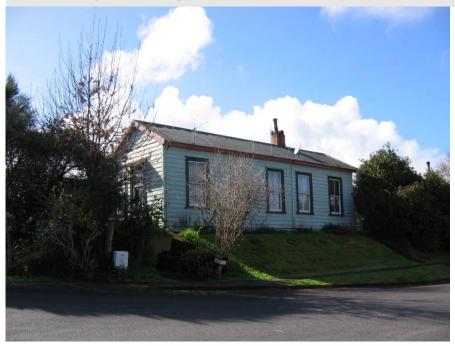

#### **Heritage Status**

**Historic Places Trust Registration Number:** 

**Historic Places Trust Category:** 

HDC Heritage Category: C - Heritage Item. Local or Neighbourhood

Significance

Other:

**Physical Description:** Open gabled timber villa with pitched corrugated iron roof and original fenestration. Located opposite the dairy factory.

Other known names:

Notable features:

Style:

Materials: Timber, corrugated iron

**Date of Construction: 1901** 

**History:** The Thames Valley Co-op Dairy Company was formed in 1901 with 67 suppliers. It was enlarged in 1909, which included brick construction. By 1914, production was 1130 tons. The company amalgamated with the NZ Dairy Company in 1920 and continued. This building was made into an office. The new factory was built in the 1970's with the previous office building made

# Thames Valley Co-op Manager's Office (former), Paeroa

into a residential property.

Architect: W. Tetley

Designer: Builder: Engineer:

**History of changes:** 

Condition: Good

Integrity: Substantially intact