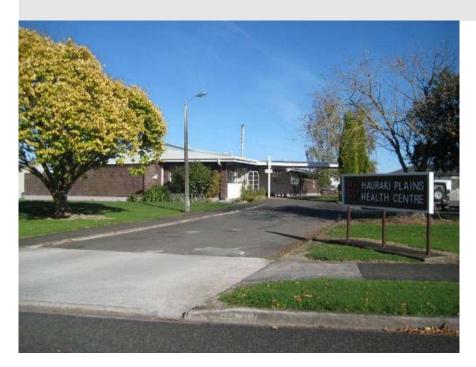

**Physical Description:** Rectangular, single storey purpose built health centre housing doctors, dentists and physiotherapists.

Other known names:

Notable features:

Style:

Materials: Brick and iron.

Date of Construction: 1976

## Hauraki Plains Health Centre

medical services under one roof and for the attendance of the Plunket Nurse, dentist and specialists. This new centre was opened in September 1977.

Architect: Fox, Glewett, Waite, Jeffs and Partners – Architects and Engineers
Designer:
Builder: Beazley Development and Construction
Engineer: Haughey and Fox and Partners – Registered Architects and Engineers