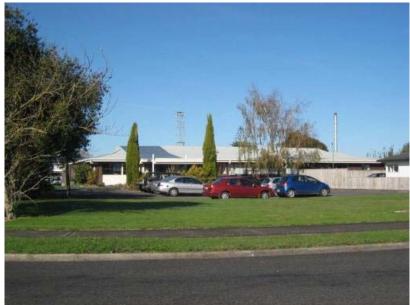

**Physical Description:** Rectangular, single storey purpose built health centre housing doctors, dentists and physiotherapists.

Other known names:

Notable features:

Style:

Materials: Brick and iron.

Date of Construction: 1976

## Hauraki Plains Health Centre

medical services under one roof and for the attendance of the Plunket Nurse, dentist and specialists. This new centre was opened in September 1977.

Architect: Fox, Glewett, Waite, Jeffs and Partners – Architects and Engineers
Designer:
Builder: Beazley Development and Construction
Engineer: Haughey and Fox and Partners – Registered Architects and Engineers