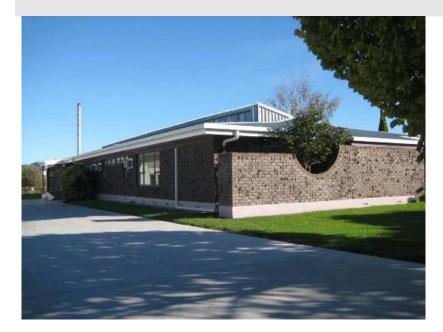

**Physical Description:** Rectangular, single storey purpose built health centre housing doctors, dentists and physiotherapists.

Other known names:

Notable features:

Style:

Materials: Brick and iron.

Date of Construction: 1976

## Hauraki Plains Health Centre

medical services under one roof and for the attendance of the Plunket Nurse, dentist and specialists. This new centre was opened in September 1977.

Architect: Fox, Glewett, Waite, Jeffs and Partners – Architects and Engineers
Designer:
Builder: Beazley Development and Construction
Engineer: Haughey and Fox and Partners – Registered Architects and Engineers