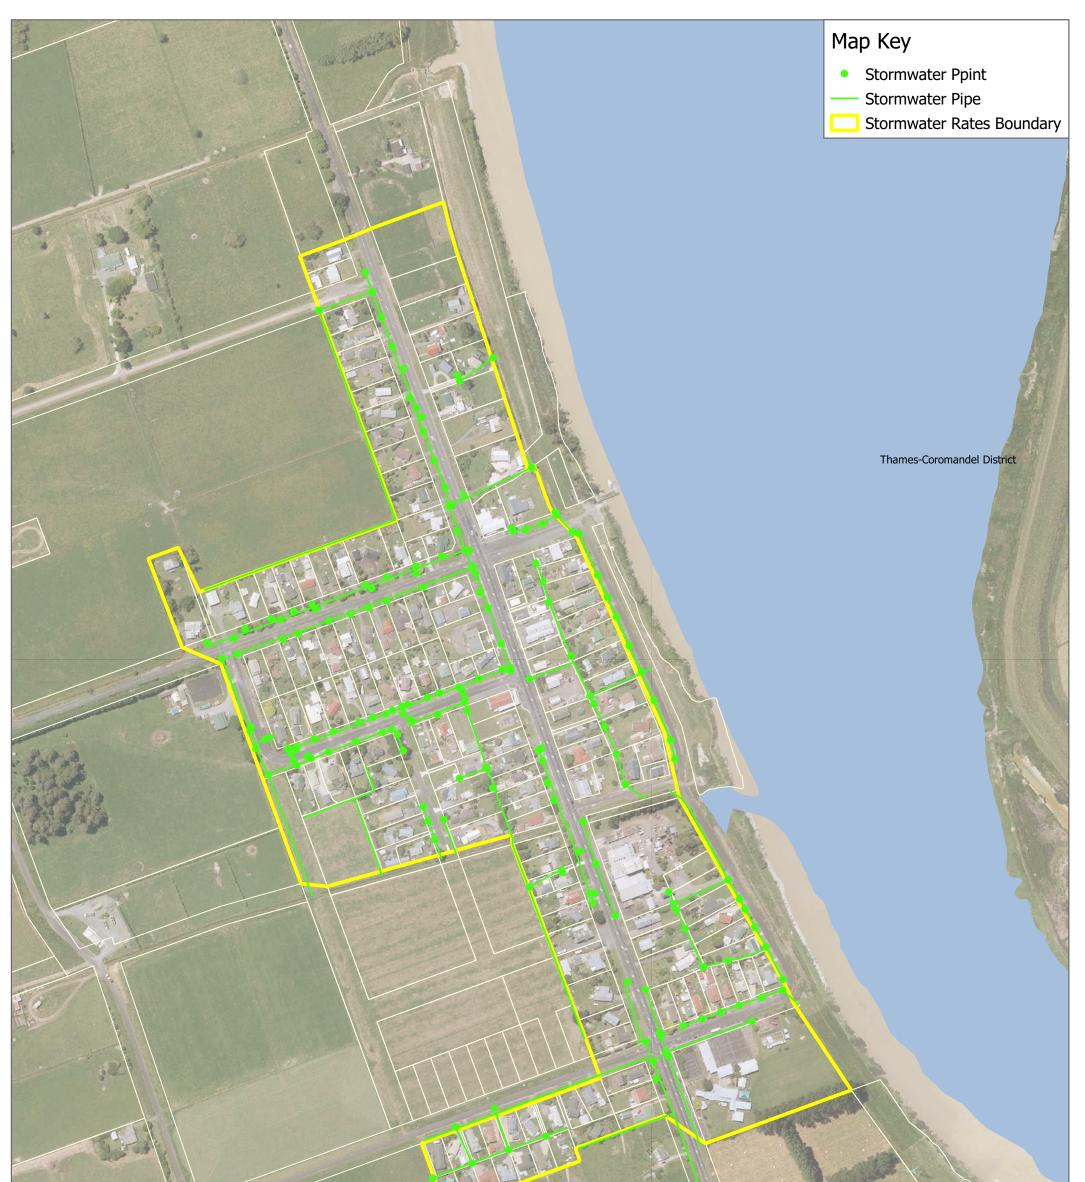

|         | Stormwater Rates Boundary - TURUA |                  |                                                                                                                                           |  |
|---------|-----------------------------------|------------------|-------------------------------------------------------------------------------------------------------------------------------------------|--|
| 1 Thank | Print Size: A3 Portrait           | Scale:1 to 4,000 | Hauraki District Council does not guarantee that this map is without flaw of any kind and disclaims all liability for any errors, loss or |  |