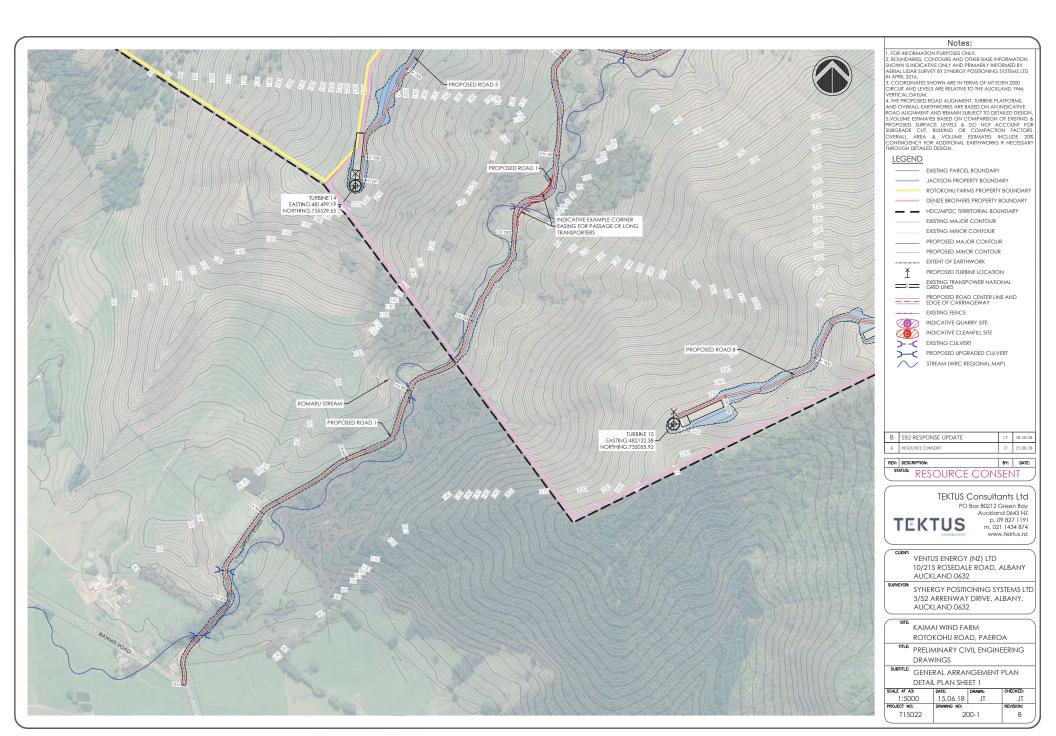

## ROTOKOHU ROAD, PAEROA PRELIMINARY CIVIL ENGINEERING DRAWINGS

ISSUED 18 OCTOBER 2018 FOR SECTION 92 RESPONSE

| DRAWING | NUMBER | DRAWING TITLE                                           | REVISION |
|---------|--------|---------------------------------------------------------|----------|
| 200     |        | GENERAL ARRANGEMENT PLAN                                | В        |
| 200-1   | 200-9  | GENERAL ARRANGEMENT PLAN - DETAIL PLAN SHEET 1-9        | В        |
| 210-1   | 210-24 | PROPOSED TURBINE PLATFORM DETAIL PLAN SHEET 1-24        | В        |
| 211-1   | 211-3  | PROPOSED ASSEMBLY AREA DETAIL PLAN SHEET 1-3            | В        |
| 212     |        | PROPOSED SUBSTATION PLATFORM DETAIL PLAN                | В        |
| 213     |        | PROPOSED CLEAN-FILL SITES OVERVIEW PLAN                 | Α        |
| 213-1   | 213-4  | PROPOSED CLEAN-FILL SITES DETAIL SHEET 1-4              | Α        |
| 214     |        | PROPOSED INDICATIVE QUARRYSITE OVERVIEW PLAN            | Α        |
| 250     |        | EROSION AND SEDIMENT CONTROL OVERVIEW PLAN              | Α        |
| 250-1   | 250-7  | EROSION AND SEDIMENT CONTROL OVERVIEW DETAIL PLAN SHEET | Α        |
| 251-1   | 251-5  | EROSION AND SEDIMENT CONTROL DETAIL SHEET 1-5           | Α        |
| 252-1   | 252-7  | EROSION AND SEDIMENT CONTROL STANDARD DETAILS SHEET 1-7 | Α        |
| 300     | 306    | PROPOSED ROAD ONE LONG SECTION SHEET 1-7                | Α        |
| 307     | 319    | PROPOSED ROAD TWO LONG SECTION SHEET 1-13               | Α        |
| 320     | 323    | PROPOSED ROAD THREE LONG SECTION SHEET 1-4              | Α        |
| 324     | 327    | PROPOSED ROAD FOUR LONG SECTION SHEET 1-4               | А        |
| 328     |        | PROPOSED ROAD FIVE LONG SECTION                         | Α        |
| 329     |        | PROPOSED ROAD SIX LONG SECTION                          | Α        |
| 330     | 343    | PROPOSED ROAD SEVEN LONG SECTION SHEET 1-14             | Α        |
| 344     | 349    | PROPOSED ROAD EIGHT LONG SECTION SHEET 1-6              | Α        |
| 350     | 351    | PROPOSED ROAD NINE LONG SECTION SHEET 1-2               | Α        |
| 352     |        | PROPOSED ROAD TEN LONG SECTION                          | Α        |
| 353     |        | PROPOSED ROAD ELEVEN LONG SECTION                       | Α        |
| 354     |        | PROPOSED ROAD TWELVE LONG SECTION                       | Α        |
| 370     |        | TYPICAL ROAD CROSS SECTIONS                             | Α        |
| 380-01  | 380-12 | PROPOSED ROAD ONE SECTIONVIEW SHEET 1-12                | Α.       |
| 381-01  | 381-21 | PROPOSED ROAD TWO SECTION VIEW SHEET 1-21               | Α        |
| 382-01  | 382-06 | PROPOSED ROAD THREE SECTION VIEW SHEET 1-6              | А        |
| 383-01  | 383-05 | PROPOSED ROAD FOUR SECTION VIEW SHEET 1-5               | Α        |
| 384-01  | 384-02 | PROPOSED ROAD FIVE SECTION VIEW SHEET 1-2               | Α        |
| 385-01  | 385-02 | PROPOSED ROAD SIX SECTION VIEW SHEET 1-2                | Α        |
| 386-01  | 386-20 | PROPOSED ROAD SEVEN SECTION VIEW SHEET 1-20             | Α        |
| 387-01  | 387-09 | PROPOSED ROAD EIGHT SECTION VIEW SHEET 1-9              | Α        |
| 388-01  | 388-03 | PROPOSED ROAD NINE SECTION VIEW SHEET 1 3               | Α        |
| 389-01  | 389-02 | PROPOSED ROAD TEN SECTION VIEW SHEET 1-2                | Α        |
| 390-01  | 390-02 | PROPOSED ROAD ELEVEN SECTION VIEW SHEET 1-2             | Α        |
| 391-0   | 01     | PROPOSED ROAD TWELVE SECTION VIEW SHEET I               | A        |