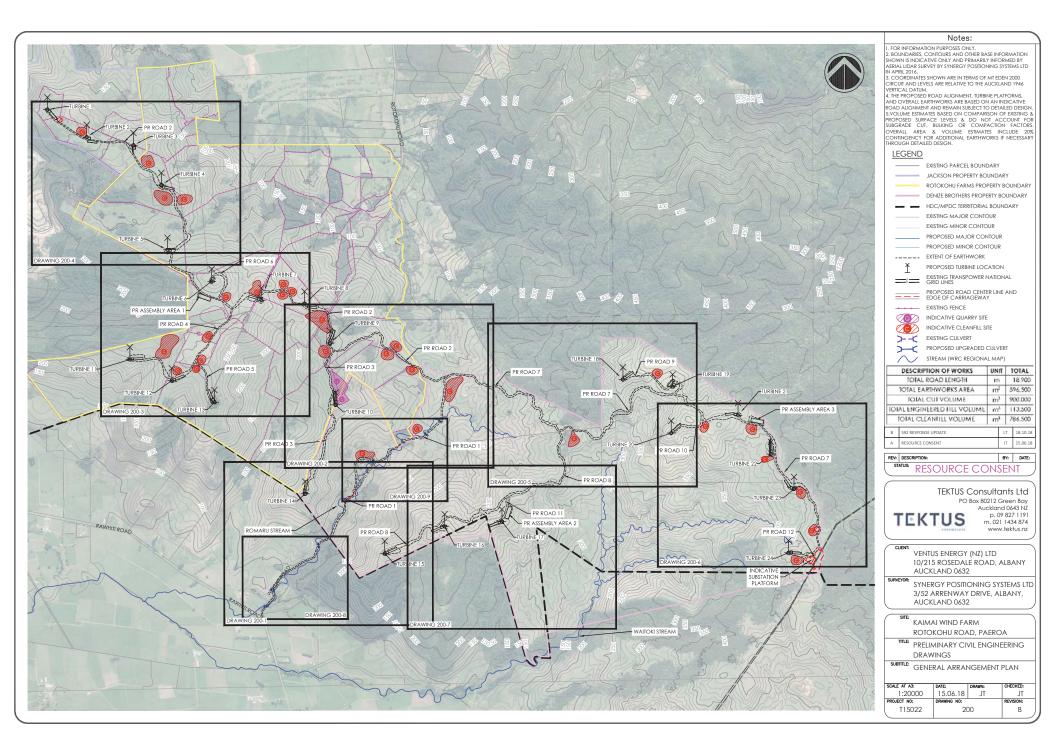

## ROTOKOHU ROAD, PAEROA PRELIMINARY CIVIL ENGINEERING DRAWINGS

ISSUED 18 OCTOBER 2018 FOR SECTION 92 RESPONSE

| DRAWING | NUMBER | DRAWING TITLE                                           | REVISION |
|---------|--------|---------------------------------------------------------|----------|
| 200     |        | GENERAL ARRANGEMENT PLAN                                | В        |
| 200-1   | 200-9  | GENERAL ARRANGEMENT PLAN - DETAIL PLAN SHEET 1-9        | В        |
| 210-1   | 210-24 | PROPOSED TURBINE PLATFORM DETAIL PLAN SHEET 1-24        | В        |
| 211-1   | 211-3  | PROPOSED ASSEMBLY AREA DETAIL PLAN SHEET 1-3            | В        |
| 212     |        | PROPOSED SUBSTATION PLATFORM DETAIL PLAN                | В        |
| 213     |        | PROPOSED CLEAN-FILL SITES OVERVIEW PLAN                 | Α        |
| 213-1   | 213-4  | PROPOSED CLEAN-FILL SITES DETAIL SHEET 1-4              | Α        |
| 214     |        | PROPOSED INDICATIVE QUARRYSITE OVERVIEW PLAN            | Α        |
| 250     |        | EROSION AND SEDIMENT CONTROL OVERVIEW PLAN              | Α        |
| 250-1   | 250-7  | EROSION AND SEDIMENT CONTROL OVERVIEW DETAIL PLAN SHEET | Α        |
| 251-1   | 251-5  | EROSION AND SEDIMENT CONTROL DETAIL SHEET 1-5           | Α        |
| 252-1   | 252-7  | EROSION AND SEDIMENT CONTROL STANDARD DETAILS SHEET 1-7 | Α        |
| 300     | 306    | PROPOSED ROAD ONE LONG SECTION SHEET 1-7                | Α        |
| 307     | 319    | PROPOSED ROAD TWO LONG SECTION SHEET 1-13               | Α        |
| 320     | 323    | PROPOSED ROAD THREE LONG SECTION SHEET 1-4              | Α        |
| 324     | 327    | PROPOSED ROAD FOUR LONG SECTION SHEET 1-4               | А        |
| 328     |        | PROPOSED ROAD FIVE LONG SECTION                         | Α        |
| 329     |        | PROPOSED ROAD SIX LONG SECTION                          | Α        |
| 330     | 343    | PROPOSED ROAD SEVEN LONG SECTION SHEET 1-14             | Α        |
| 344     | 349    | PROPOSED ROAD EIGHT LONG SECTION SHEET 1-6              | Α        |
| 350     | 351    | PROPOSED ROAD NINE LONG SECTION SHEET 1-2               | Α        |
| 352     |        | PROPOSED ROAD TEN LONG SECTION                          | Α        |
| 353     |        | PROPOSED ROAD ELEVEN LONG SECTION                       | Α        |
| 354     |        | PROPOSED ROAD TWELVE LONG SECTION                       | Α        |
| 370     |        | TYPICAL ROAD CROSS SECTIONS                             | Α        |
| 380-01  | 380-12 | PROPOSED ROAD ONE SECTIONVIEW SHEET 1-12                | Α.       |
| 381-01  | 381-21 | PROPOSED ROAD TWO SECTION VIEW SHEET 1-21               | Α        |
| 382-01  | 382-06 | PROPOSED ROAD THREE SECTION VIEW SHEET 1-6              | А        |
| 383-01  | 383-05 | PROPOSED ROAD FOUR SECTION VIEW SHEET 1-5               | Α        |
| 384-01  | 384-02 | PROPOSED ROAD FIVE SECTION VIEW SHEET 1-2               | Α        |
| 385-01  | 385-02 | PROPOSED ROAD SIX SECTION VIEW SHEET 1-2                | Α        |
| 386-01  | 386-20 | PROPOSED ROAD SEVEN SECTION VIEW SHEET 1-20             | Α        |
| 387-01  | 387-09 | PROPOSED ROAD EIGHT SECTION VIEW SHEET 1-9              | Α        |
| 388-01  | 388-03 | PROPOSED ROAD NINE SECTION VIEW SHEET 1 3               | Α        |
| 389-01  | 389-02 | PROPOSED ROAD TEN SECTION VIEW SHEET 1-2                | Α        |
| 390-01  | 390-02 | PROPOSED ROAD ELEVEN SECTION VIEW SHEET 1-2             | Α        |
| 391-0   | 01     | PROPOSED ROAD TWELVE SECTION VIEW SHEET I               | A        |