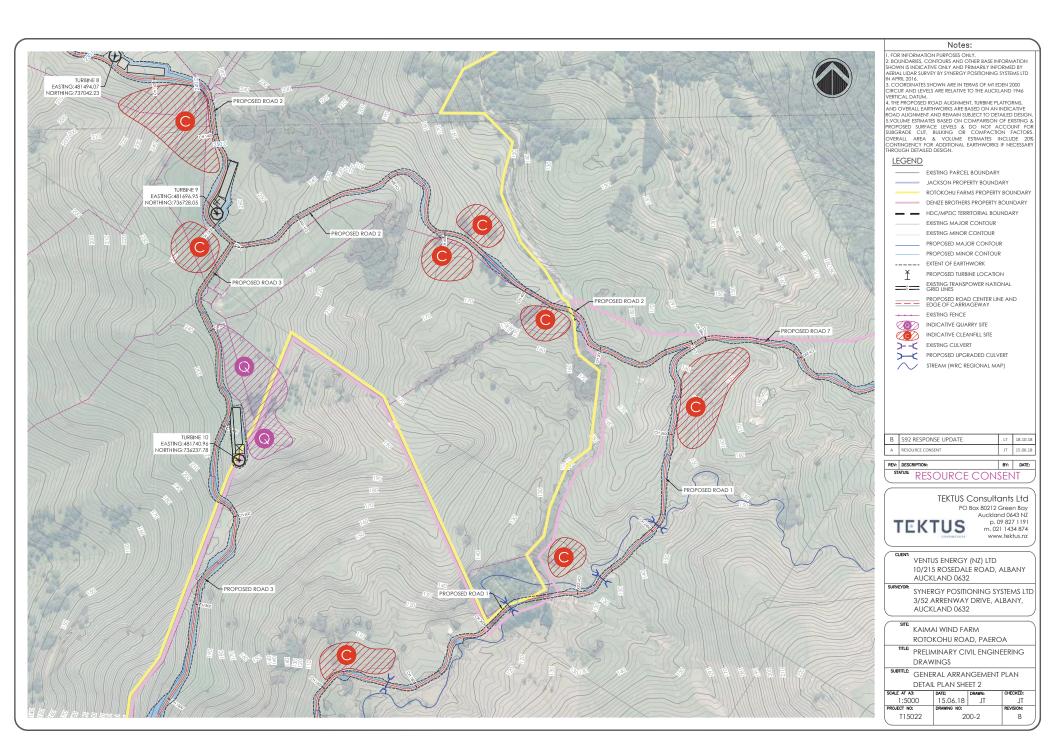

## ROTOKOHU ROAD, PAEROA PRELIMINARY CIVIL ENGINEERING DRAWINGS

ISSUED 18 OCTOBER 2018 FOR SECTION 92 RESPONSE

| DRAWING | NUMBER | DRAWING TITLE                                           | REVISION |
|---------|--------|---------------------------------------------------------|----------|
| 200     |        | GENERAL ARRANGEMENT PLAN                                | В        |
| 200-1   | 200-9  | GENERAL ARRANGEMENT PLAN - DETAIL PLAN SHEET 1-9        | В        |
| 210-1   | 210-24 | PROPOSED TURBINE PLATFORM DETAIL PLAN SHEET 1-24        | В        |
| 211-1   | 211-3  | PROPOSED ASSEMBLY AREA DETAIL PLAN SHEET 1-3            | В        |
| 212     |        | PROPOSED SUBSTATION PLATFORM DETAIL PLAN                | В        |
| 213     |        | PROPOSED CLEAN-FILL SITES OVERVIEW PLAN                 | Α        |
| 213-1   | 213-4  | PROPOSED CLEAN-FILL SITES DETAIL SHEET 1-4              | Α        |
| 214     |        | PROPOSED INDICATIVE QUARRYSITE OVERVIEW PLAN            | Α        |
| 250     |        | EROSION AND SEDIMENT CONTROL OVERVIEW PLAN              | Α        |
| 250-1   | 250-7  | EROSION AND SEDIMENT CONTROL OVERVIEW DETAIL PLAN SHEET | Α        |
| 251-1   | 251-5  | EROSION AND SEDIMENT CONTROL DETAIL SHEET 1-5           | Α        |
| 252-1   | 252-7  | EROSION AND SEDIMENT CONTROL STANDARD DETAILS SHEET 1-7 | Α        |
| 300     | 306    | PROPOSED ROAD ONE LONG SECTION SHEET 1-7                | Α        |
| 307     | 319    | PROPOSED ROAD TWO LONG SECTION SHEET 1-13               | Α        |
| 320     | 323    | PROPOSED ROAD THREE LONG SECTION SHEET 1-4              | Α        |
| 324     | 327    | PROPOSED ROAD FOUR LONG SECTION SHEET 1-4               | А        |
| 328     |        | PROPOSED ROAD FIVE LONG SECTION                         | Α        |
| 329     |        | PROPOSED ROAD SIX LONG SECTION                          | Α        |
| 330     | 343    | PROPOSED ROAD SEVEN LONG SECTION SHEET 1-14             | Α        |
| 344     | 349    | PROPOSED ROAD EIGHT LONG SECTION SHEET 1-6              | Α        |
| 350     | 351    | PROPOSED ROAD NINE LONG SECTION SHEET 1-2               | Α        |
| 352     |        | PROPOSED ROAD TEN LONG SECTION                          | Α        |
| 353     |        | PROPOSED ROAD ELEVEN LONG SECTION                       | Α        |
| 354     |        | PROPOSED ROAD TWELVE LONG SECTION                       | Α        |
| 370     |        | TYPICAL ROAD CROSS SECTIONS                             | Α        |
| 380-01  | 380-12 | PROPOSED ROAD ONE SECTIONVIEW SHEET 1-12                | Α.       |
| 381-01  | 381-21 | PROPOSED ROAD TWO SECTION VIEW SHEET 1-21               | Α        |
| 382-01  | 382-06 | PROPOSED ROAD THREE SECTION VIEW SHEET 1-6              | А        |
| 383-01  | 383-05 | PROPOSED ROAD FOUR SECTION VIEW SHEET 1-5               | Α        |
| 384-01  | 384-02 | PROPOSED ROAD FIVE SECTION VIEW SHEET 1-2               | Α        |
| 385-01  | 385-02 | PROPOSED ROAD SIX SECTION VIEW SHEET 1-2                | Α        |
| 386-01  | 386-20 | PROPOSED ROAD SEVEN SECTION VIEW SHEET 1-20             | Α        |
| 387-01  | 387-09 | PROPOSED ROAD EIGHT SECTION VIEW SHEET 1-9              | Α        |
| 388-01  | 388-03 | PROPOSED ROAD NINE SECTION VIEW SHEET 1 3               | Α        |
| 389-01  | 389-02 | PROPOSED ROAD TEN SECTION VIEW SHEET 1-2                | Α        |
| 390-01  | 390-02 | PROPOSED ROAD ELEVEN SECTION VIEW SHEET 1-2             | Α        |
| 391-0   | 01     | PROPOSED ROAD TWELVE SECTION VIEW SHEET I               | A        |